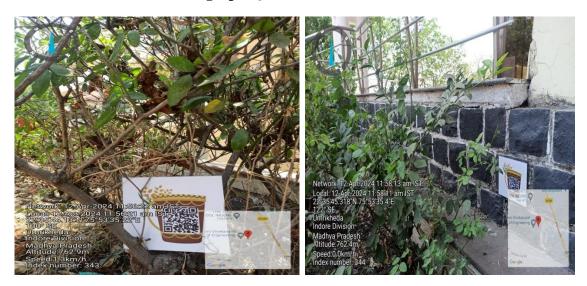

#### **List of Plantation Drive**

**QR Scan Codes for Plants and Trees** SVCE is introducing QR scan codes for plants and trees on campus. These codes provide information about the species of each plant and tree, aiming to enhance awareness about biodiversity and encourage active engagement in conservation efforts among the campus community.

#### Photograph QR Scan Codes for Plant

Photograph QR Scan Codes for Tree

**Clean and Green SVCE Posters** Implementing the "Clean and Green SVCE" slogan on the walls of the campus promotes the clean and green campus initiative significantly. By visually reinforcing the message throughout the campus, it creates a constant reminder of the importance of sustainability and environmental stewardship. This initiative fosters a sense of responsibility