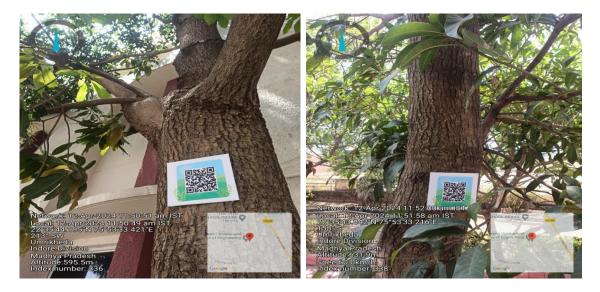

#### **List of Plantation Drive**

**QR Scan Codes for Plants and Trees** SVCE is introducing QR scan codes for plants and trees on campus. These codes provide information about the species of each plant and tree, aiming to enhance awareness about biodiversity and encourage active engagement in conservation efforts among the campus community.

#### Photograph QR Scan Codes for Plant

Photograph QR Scan Codes for Tree

**Clean and Green SVCE Posters** Implementing the "Clean and Green SVCE" slogan on the walls of the campus promotes the clean and green campus initiative significantly. By visually reinforcing the message throughout the campus, it creates a constant reminder of the importance of sustainability and environmental stewardship. This initiative fosters a sense of responsibility