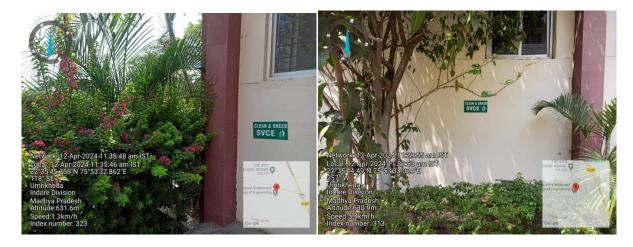

#### Photograph QR Scan Codes for Plant

Photograph QR Scan Codes for Tree

**Clean and Green SVCE Posters** Implementing the "Clean and Green SVCE" slogan on the walls of the campus promotes the clean and green campus initiative significantly. By visually reinforcing the message throughout the campus, it creates a constant reminder of the importance of sustainability and environmental stewardship. This initiative fosters a sense of responsibility

#### Photograph of Clean and Green SVCE Poster

went

Mr. Vishal Wankhade Workshop In charge Assistant Prof. MED,SVCE,Indore

PRINCIPAL STAMI VIVEKANAND COLLEGE OF ENGINEERING KHANDWA ROAD, INDORE