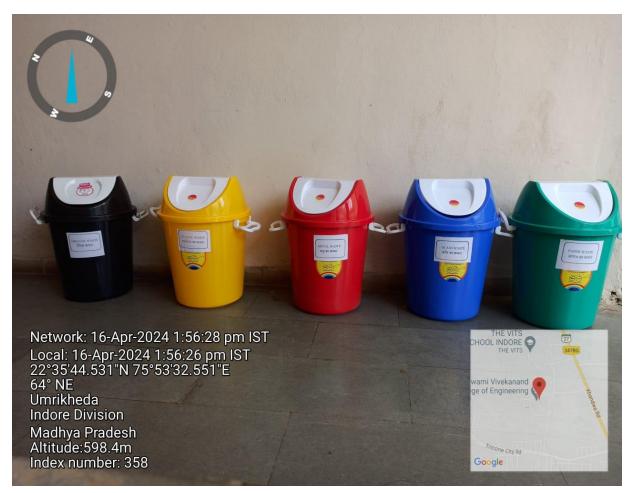

#### 1. Strategic Placement of Dustbins:

- 5 Color-Coded Dustbins:
  - Green: Paper waste
  - Blue: Glass waste
  - Yellow: Plastic waste

IQAC COORDINATOR SWAMI VIVEKANAND COLLEGE OF ENGINEERING KHANDWA ROAD, INDORF

PRINCIPAL SWAMI VIVEKANAND COLLEGE OF ENGINEERING KHANDWA ROAD, INDOR

- Red: Metal waste
- Black: Organic waste
- **2** Additional Dustbins for Wet and Dry Waste: These are usually blue or green in color, designated for dry and wet waste collection.

The presence of these strategically placed dustbins promotes waste segregation and recycling practices among students and faculty, contributing to a cleaner and more sustainable campus environment.

#### Five types of bin photograph

IQAC COORDINATOR SWAMI VIVEKANAND COLLEGE OF ENGINEERING KHANDWA ROAD, INDORF

PRINCIPAL SWAMI VIVE KANAND COLLEGE OF ENGINEERING KHANDWA ROAD, INDORE