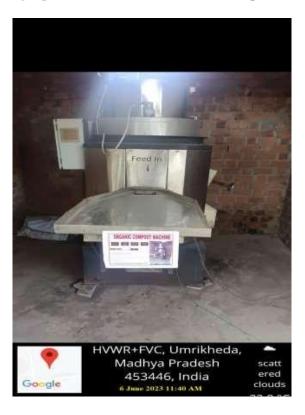

#### Two bins photograph

Photograph of Kitchen Waste Processing Machine

PRINCIPAL SWAMI VIVEKANAND COLLEGE OF ENGINEERING KHANDWA ROAD, INDORE