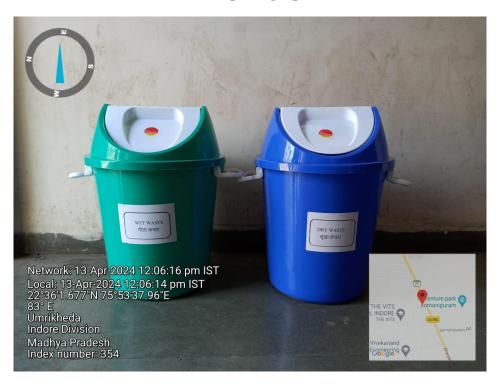

PRINCIPAL SWAMI VIVEKANAND COLLEGE OF ENGINEERING KHANDWA ROAD, INDOR

- Red: Metal waste
- Black: Organic waste
- **2** Additional Dustbins for Wet and Dry Waste: These are usually blue or green in color, designated for dry and wet waste collection.

#### Two bins photograph

Photograph of Kitchen Waste Processing Machine

PRINCIPAL SWAMI VIVEKANAND COLLEGE OF ENGINEERING KHANDWA ROAD, INDORE